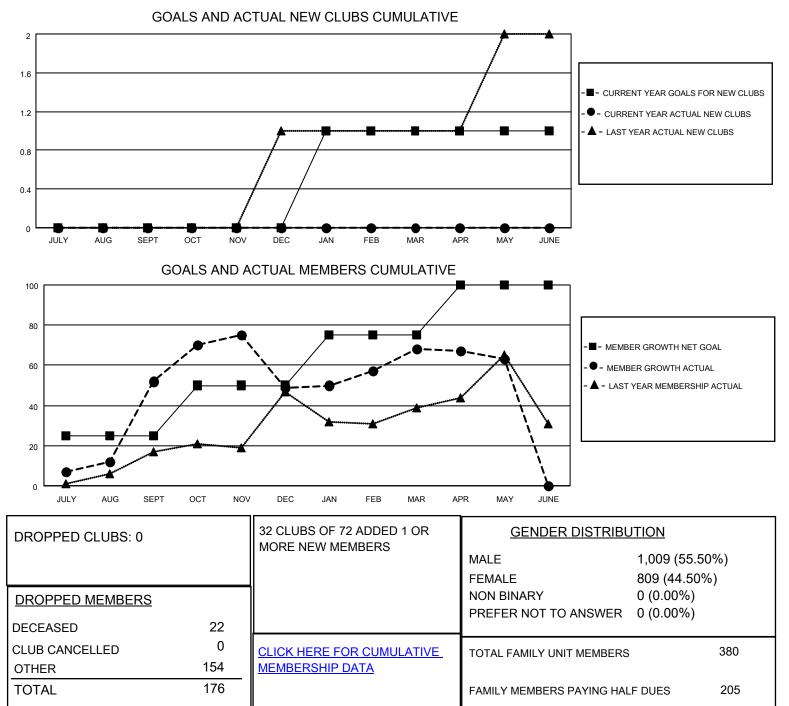

## LOCATION ILLINOIS

District 1 A

Results as of: 5/31/2023

| Clubs                 |               |           |               | Members               |                        |                         |                                                    |
|-----------------------|---------------|-----------|---------------|-----------------------|------------------------|-------------------------|----------------------------------------------------|
| RESULTS FOR 2022-2023 |               |           |               | RESULTS FOR 2022-2023 |                        |                         |                                                    |
| QUARTER               | NEW CLUB GOAL | NEW CLUBS | DROPPED CLUBS | QUARTER               | BER GROWTH NET<br>GOAL | MEMBER GROWTH<br>ACTUAL | DROPPED<br>MEMBERS ACTUAL<br>(including transfers) |
| JULY/AUG/SEPT         | 0             | 0         | 0             | JULY/AUG/SEPT         | 25                     | 93                      | 34                                                 |
| OCT/NOV/DEC           | 0             | 0         | 0             | OCT/NOV/DEC           | 25                     | 98                      | 88                                                 |
| JAN/FEB/MAR           | 1             | 0         | 0             | JAN/FEB/MAR           | 25                     | 42                      | 21                                                 |
| APR/MAY/JUNE          | 0             | 0         | 0             | APR/MAY/JUNE          | 25                     | 32                      | 33                                                 |